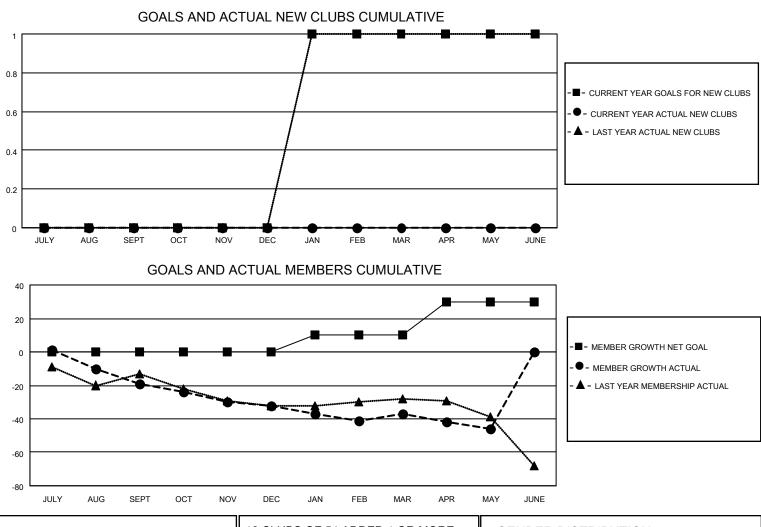

## LOCATION WEST VIRGINIA

District 29 L

Results as of: 5/31/2021

| Clubs                 |               |           |               | Members               |                         |                         |                                                    |  |
|-----------------------|---------------|-----------|---------------|-----------------------|-------------------------|-------------------------|----------------------------------------------------|--|
| RESULTS FOR 2020-2021 |               |           |               | RESULTS FOR 2020-2021 |                         |                         |                                                    |  |
| QUARTER               | NEW CLUB GOAL | NEW CLUBS | DROPPED CLUBS | QUARTER MEN           | IBER GROWTH NET<br>GOAL | MEMBER GROWTH<br>ACTUAL | DROPPED<br>MEMBERS ACTUAL<br>(including transfers) |  |
| JULY/AUG/SEPT         | 0             | 0         | 0             | JULY/AUG/SEPT         | 0                       | 14                      | 29                                                 |  |
| OCT/NOV/DEC           | 0             | 0         | 0             | OCT/NOV/DEC           | 0                       | 36                      | 42                                                 |  |
| JAN/FEB/MAR           | 1             | 0         | 1             | JAN/FEB/MAR           | 10                      | 17                      | 20                                                 |  |
| APR/MAY/JUNE          | 0             | 0         | 0             | APR/MAY/JUNE          | 20                      | 9                       | 18                                                 |  |

| DROPPED CLUBS: 1 |     | 16 CLUBS OF 54 ADDED 1 OR MORE | GENDER DISTRIBUTION        |              |     |
|------------------|-----|--------------------------------|----------------------------|--------------|-----|
|                  |     | NEW MEMBERS                    | MALE 710 (61.15%)          |              |     |
|                  |     |                                | FEMALE                     | 451 (38.85%) |     |
| DROPPED MEMBERS  |     |                                |                            |              |     |
| DECEASED         | 30  | CLICK HERE FOR CUMULATIVE      | TOTAL FAMILY UNIT MEMBERS  |              | 353 |
| CLUB CANCELLED   | 6   | MEMBERSHIP DATA                |                            | 100          |     |
| OTHER            | 73  |                                | FAMILY MEMBERS PAYING HALF |              | 183 |
| TOTAL            | 109 |                                | 5020                       |              |     |
|                  |     |                                |                            |              |     |